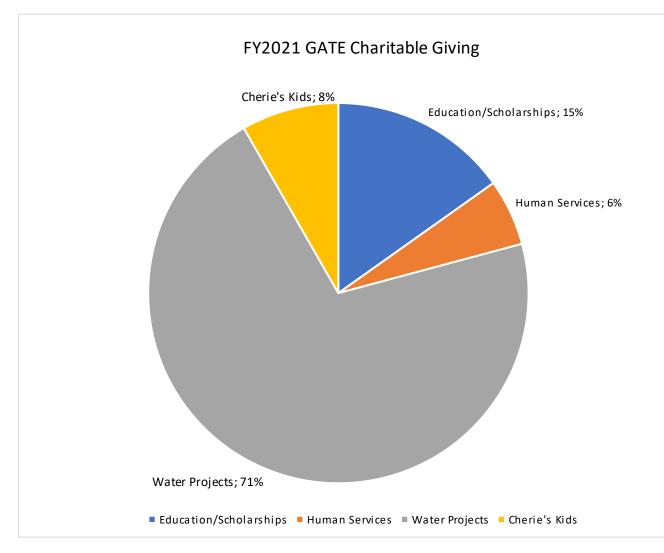

**GATE** Distributions

Education/Scholarships14480Human Services5400Water Projects67700 \*Received a \$50,000 grantCherie's Kids790095480

| Programming          |     |
|----------------------|-----|
| Human Sei 1400       |     |
| Education \$8,730.00 | ### |
| 10130                |     |